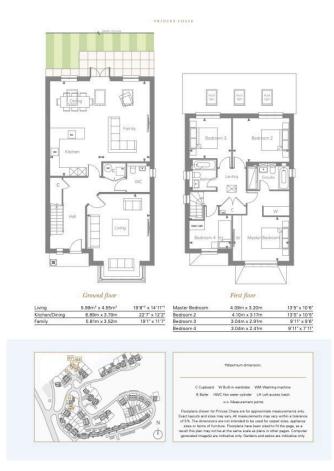

## Prince's Chase, Leatherhead

£4,000PCM (Deposit: £4,615)

🛤 4 🖳 2 🚘 2

Tax Band: G Furnished: Unfurnished

+44 (0) 1372 232 012

Experience luxury living in this immaculate 4-bedroom home nestled in Berkley Homes' prestigious Prince's Chase development. Just minutes from Oxshott, Cobham, and Leatherhead, this 2,100 sq. ft. property offers spacious interiors with high-end finishes, including an expansive open-plan kitchen with premium quartz worktops and CAT6 connectivity throughout. The home features three king-sized bedrooms, a versatile fourth room, and a beautifully landscaped garden with a large patio and newly planted peach trees. With top-rated schools nearby and easy transport links to London, it's the perfect family residence combining convenience and tranquillity. Don't miss this rare opportunity—contact us today to arrange a viewing!