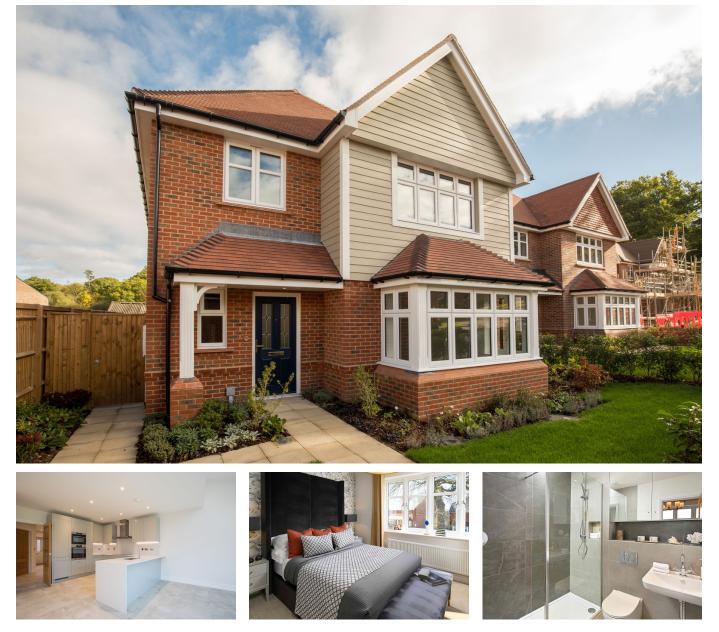

## Prince's Chase, Leatherhead

£4,000PCM (Deposit: £4,615)

🛤 4 🖳 2 🚘 2

Tax Band: G Furnished: Unfurnished

+44 (0) 1372 232 012

Experience luxury living in this immaculate 4-bedroom home nestled in Berkley Homes' prestigious Prince's Chase development. Just minutes from Oxshott, Cobham, and Leatherhead, this 2,100 sq. ft. property offers spacious interiors with high-end finishes, including an expansive open-plan kitchen with premium quartz worktops and CAT6 connectivity throughout. The home features three king-sized bedrooms, a versatile fourth room, and a beautifully landscaped garden with a large patio and newly planted peach trees. With top-rated schools nearby and easy transport links to London, it's the perfect family residence combining convenience and tranquillity. Don't miss this rare opportunity—contact us today to arrange a viewing!

## **Key Features**

- Prime Location
- Spacious Interior
- Energy Efficient
- Detached Garage & 2 additional parking places
- Private Development

- Proximity to Top Schools
- High End Finishes
- Modern Connectivity
- Landscaped gardens
- Open plan entertainment space